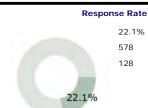

## Westchester Community College **ModernThink Higher Education Insight Survey 2013 Topline Survey Results**

22.1% Response Rate

Surveys Sent Total Respondents

578

| Poor                                       | Warrants A                                | Attention Fair to Medioc |           | re Good             |  | Very Good to Excellent |  |
|--------------------------------------------|-------------------------------------------|--------------------------|-----------|---------------------|--|------------------------|--|
| 0% - 44%                                   | 45% - !                                   | 54%                      | 55% - 64% | 55% - 64% 65% - 74% |  | 75% - 100%             |  |
|                                            |                                           | C                        | OVERALL   | 2013 Hono<br>> 10,0 |  | 2013 Carnegie<br>Assoc |  |
| Job Satisfaction/Support                   |                                           | 71%                      |           | 81%                 |  | 77%                    |  |
| Teaching Environment                       |                                           | 68%                      |           | 79%                 |  | 68%                    |  |
| Professional Development                   |                                           | 72%                      |           | 82%                 |  | 74%                    |  |
| Compensation, Benefits & Work/Life Balance |                                           | 72%                      |           | 79%                 |  | 73%                    |  |
| Facilities                                 |                                           | 63%                      |           | 82%                 |  | 76%                    |  |
| Policies, Resources & Efficiency           |                                           |                          | 53%       | 75%                 |  | 66%                    |  |
| Shared Governance                          |                                           | 59%                      |           | 78%                 |  | 63%                    |  |
| Pride                                      |                                           | 74%                      |           | 89%                 |  | 80%                    |  |
| Supervisors/Department Chairs              |                                           | 65%                      |           | 82%                 |  | 74%                    |  |
| Senior Leadership                          |                                           | 51%                      |           | 75%                 |  | 63%                    |  |
| Faculty, Administration                    | Faculty, Administration & Staff Relations |                          | 52%       | 77%                 |  | 63%                    |  |
|                                            | Communication                             |                          | 55%       | 71%                 |  | 60%                    |  |
|                                            | Collaboration                             |                          | 54%       | 75%                 |  | 65%                    |  |
|                                            | Fairness                                  |                          | 55%       | 73%                 |  | 63%                    |  |
| Respect & Appreciation                     |                                           |                          | 64%       | 77%                 |  | 67%                    |  |
|                                            | Survey Average                            |                          | 61%       | 78%                 |  | 69%                    |  |